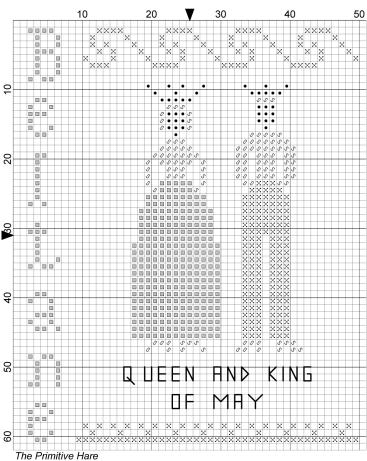

## Beltane: Queen and King of May

Author: Isabella Abbiati
Copyright: The Primitive Hare
Website: www.theprimitivehare.com

Fabric: 30 ct Old Salem Linen by The Primitive Hare

Grid Size: 51W x 62H

**Design Area:** 8,71 cm x 10,89 cm (48 x 60 stitches)

Legend:

■ DMC 318 steel gray - It
 ■ DMC 838 beige brown - vy dk
 ■ DMC 5200 snow white
 ☑ DMC 3021 brown gray - vy dk

**Backstitch Lines:** 

DMC-838 beige brown - vy dk

Primitive

PLEASE RESPECT MY WORK AND DO NOT SHARE THIS PATTERN