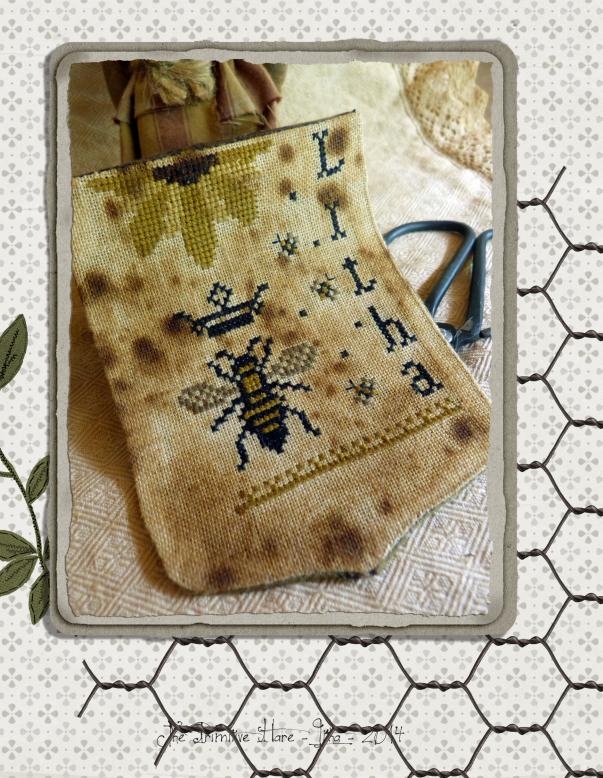

Primitive are

githa:-2 olstice ummer-

Ocono Ocono Ocono Ocono

Jitha: Summer Solstice

| Author:      | Isabella Abbiati                            |  |  |
|--------------|---------------------------------------------|--|--|
| Copyright:   | The Primitive Hare                          |  |  |
| Website:     | www.theprimitivehare.com                    |  |  |
| Fabric:      | 30 ct Old Salem Linen by The Primitive Hare |  |  |
| Grid Size:   | 51W x 62H                                   |  |  |
| Design Area: | 8,89 cm x 11,07 cm (49 x 61 stitches)       |  |  |

## Legend:

|   | DMC | 310 | black              |
|---|-----|-----|--------------------|
| Τ | DMC | 640 | beige gray - vy dk |

X DMC 832 golden olive ✓ DMC

938 coffee brown - ul dk

• DMC 834 golden olive - vy lt

## **Backstitch Lines:**

- DMC-310 black

C The Primitive Hare - 2014