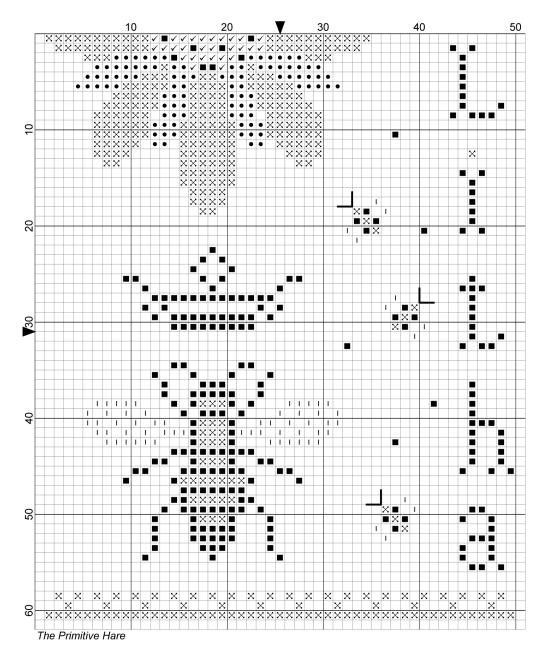

Primitive are

githa:-2 olstice ummer-

Ocono Ocono Ocono Ocono

Jitha: Summer Solstice

| Author:      | Isabella Abbiati                            |  |  |
|--------------|---------------------------------------------|--|--|
| Copyright:   | The Primitive Hare                          |  |  |
| Website:     | www.theprimitivehare.com                    |  |  |
| Fabric:      | 30 ct Old Salem Linen by The Primitive Hare |  |  |
| Grid Size:   | 51W x 62H                                   |  |  |
| Design Area: | 8,89 cm x 11,07 cm (49 x 61 stitches)       |  |  |

## Legend:

|   | DMC | 310 | black              |
|---|-----|-----|--------------------|
| Τ | DMC | 640 | beige gray - vy dk |

X DMC 832 golden olive ✓ DMC

938 coffee brown - ul dk

• DMC 834 golden olive - vy lt

## **Backstitch Lines:**

- DMC-310 black

C The Primitive Hare - 2014